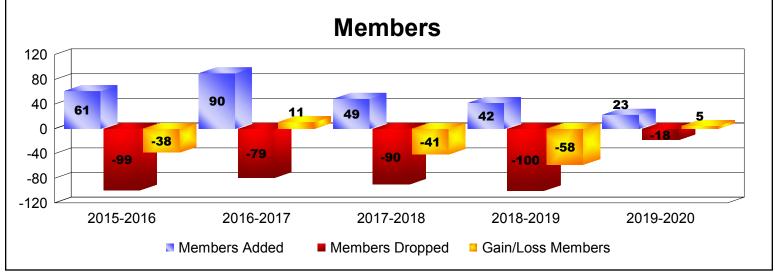

District 40 S

As of December 2019 Cumulative

| Year      | New<br>Clubs | Dropped<br>Clubs | Gain/<br>Loss<br>Clubs | New<br>Members | Charter<br>Members | Reinstate<br>Members | Transfer<br>Members | Total<br>Member<br>Added | Total<br>Members<br>Dropped | Gain/<br>Loss<br>Members |
|-----------|--------------|------------------|------------------------|----------------|--------------------|----------------------|---------------------|--------------------------|-----------------------------|--------------------------|
| 2015-2016 | 0            | -1               | -1                     | 54             | 0                  | 3                    | 4                   | 61                       | -99                         | -38                      |
| 2016-2017 | 0            | 0                | 0                      | 80             | 0                  | 5                    | 5                   | 90                       | -79                         | 11                       |
| 2017-2018 | 0            | -1               | -1                     | 45             | 1                  | 0                    | 3                   | 49                       | -90                         | -41                      |
| 2018-2019 | 0            | -1               | -1                     | 35             | 1                  | 3                    | 3                   | 42                       | -100                        | -58                      |
| 2019-2020 | 0            | -1               | -1                     | 17             | 0                  | 6                    | 0                   | 23                       | -18                         | 5                        |
| Average   | 0            | -1               | -1                     | 46             | 0                  | 3                    | 3                   | 53                       | -77                         | -24                      |