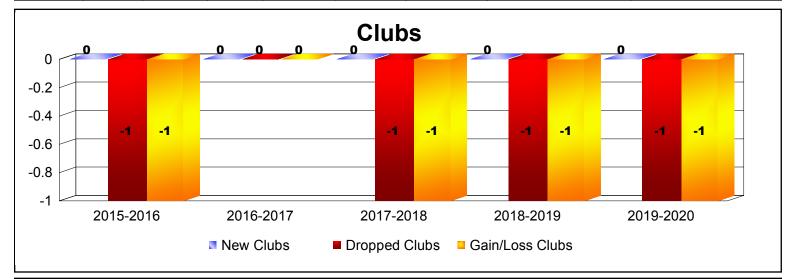

District 40 S

As of December 2019 Cumulative

| Year      | New<br>Clubs | Dropped<br>Clubs | Gain/<br>Loss<br>Clubs | New<br>Members | Charter<br>Members | Reinstate<br>Members | Transfer<br>Members | Total<br>Member<br>Added | Total<br>Members<br>Dropped | Gain/<br>Loss<br>Members |
|-----------|--------------|------------------|------------------------|----------------|--------------------|----------------------|---------------------|--------------------------|-----------------------------|--------------------------|
| 2015-2016 | 0            | -1               | -1                     | 54             | 0                  | 3                    | 4                   | 61                       | -99                         | -38                      |
| 2016-2017 | 0            | 0                | 0                      | 80             | 0                  | 5                    | 5                   | 90                       | -79                         | 11                       |
| 2017-2018 | 0            | -1               | -1                     | 45             | 1                  | 0                    | 3                   | 49                       | -90                         | -41                      |
| 2018-2019 | 0            | -1               | -1                     | 35             | 1                  | 3                    | 3                   | 42                       | -100                        | -58                      |
| 2019-2020 | 0            | -1               | -1                     | 17             | 0                  | 6                    | 0                   | 23                       | -18                         | 5                        |
| Average   | 0            | -1               | -1                     | 46             | 0                  | 3                    | 3                   | 53                       | -77                         | -24                      |